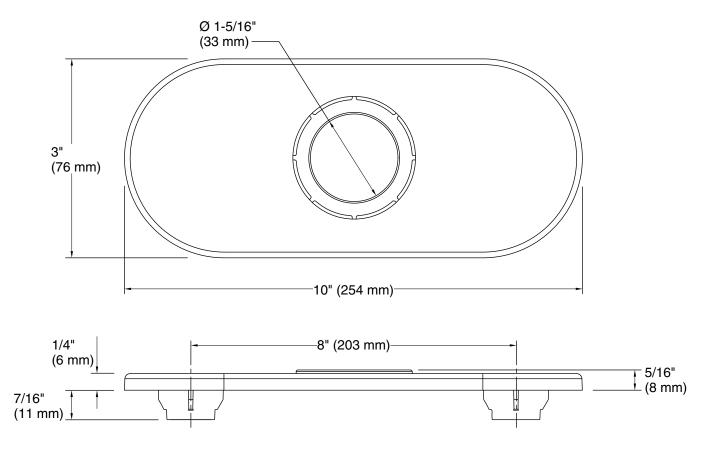

#### Installation

For 8" (203 mm) centers.

# **Technical Information**

All product dimensions are nominal.